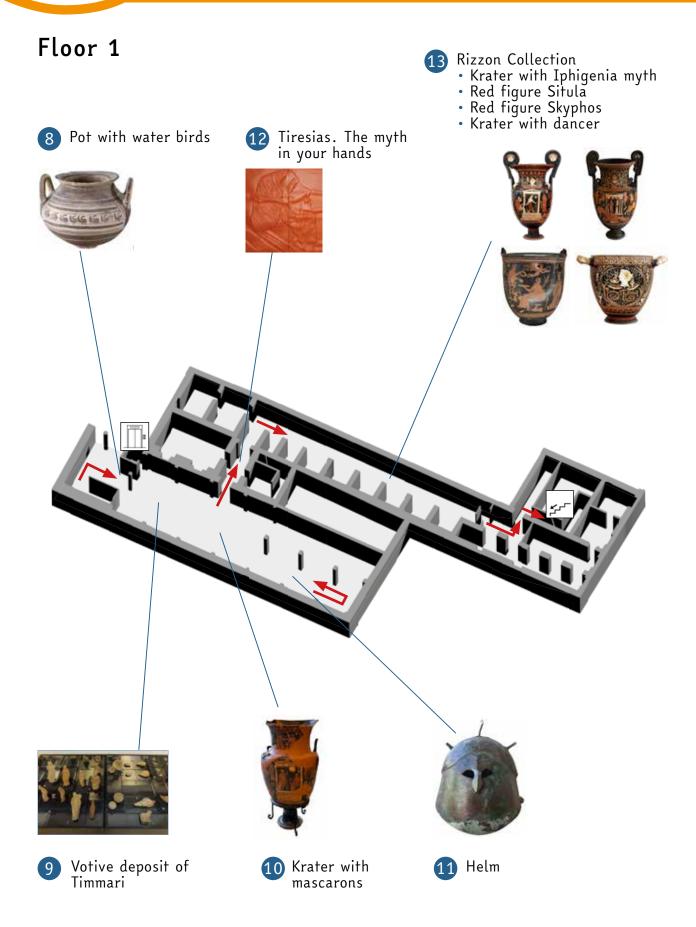

## Floor 1 Legend

On Floor 1 there are:

- 8 Pot with water birds
- 9 Votive deposit of Timmari
- 10 Krater with mascarons
- 11 Helm
- 12 Tiresias. The myth in your hands
- 13 Rizzon Collection
  - Krater with Iphigenia myth
  - Red figure Situla
  - Red figure Skyphos
  - Krater with dancer

Follow the arrows to visit those artworks.

Stairs Lift

Bathrooms

Take the stairs or the lift to go to Ground Floor.