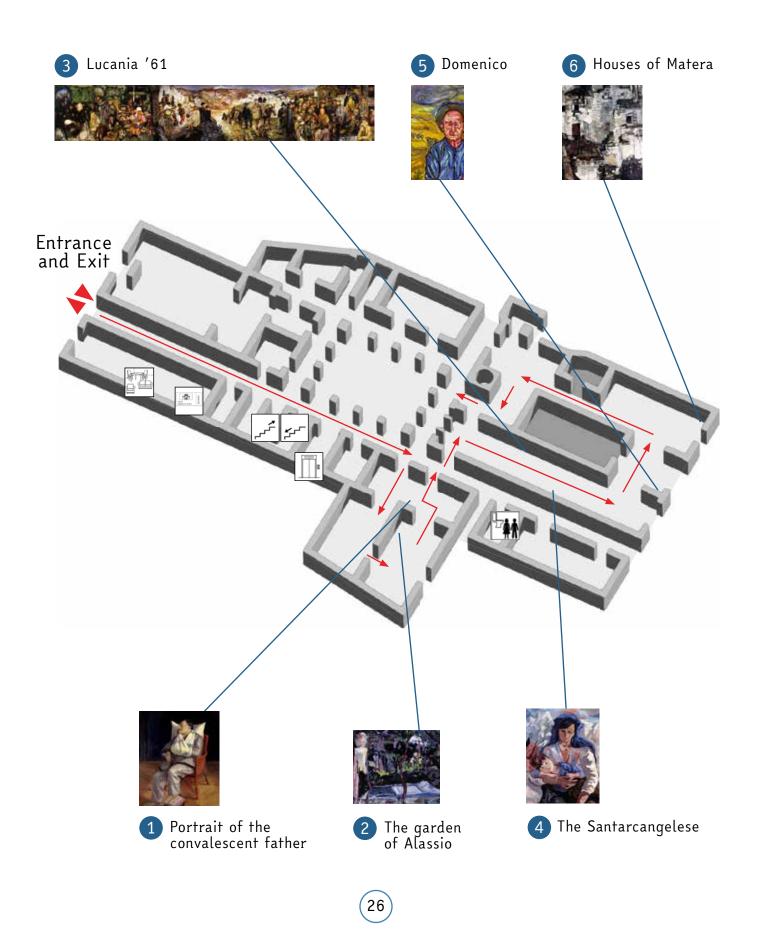

# Map

# Ground Floor

## Ground Floor Legend

On Ground Floor there are:

Portrait of the convalescent father

- 2 The garden of Alassio
- 3 Lucania '61
- 4 The Santarcangelese
- 5 Domenico
- 6 Houses of Matera

Follow the arrows to visit those artworks.

Take the stairs or the lift to go to Floor 1.

Refreshment

Ticket office

Stairs

Bathrooms

Lift

It's very dark in these rooms.

27