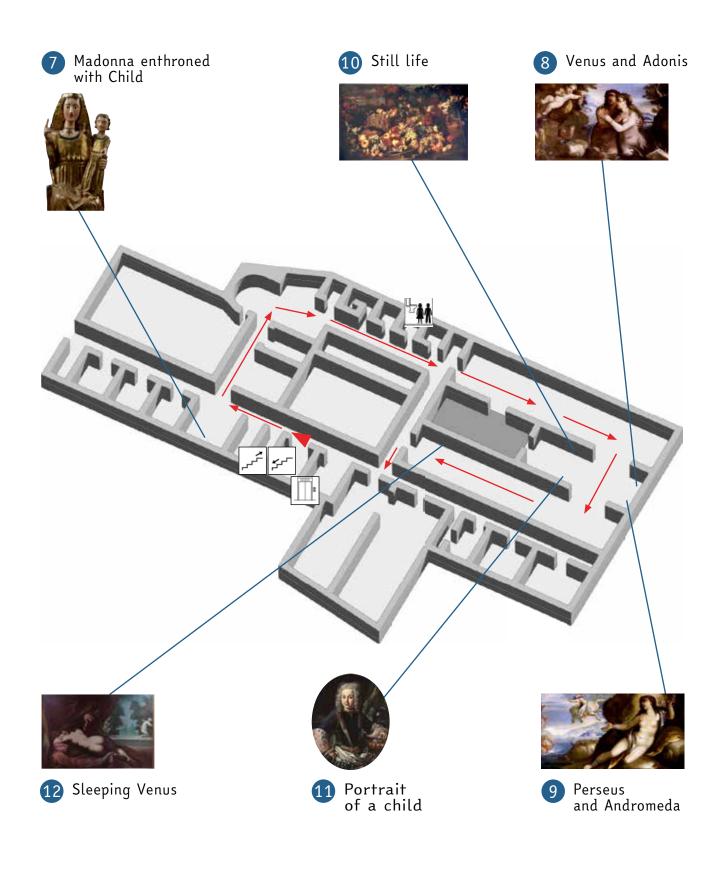

### Floor 1

# Floor 1 Legend

On Floor 1 there are:

7 Madonna enthroned with Child

- 8 Venus and Adonis
- 9 Perseus and Andromeda
- 10 Still life
- 11 Portrait of a child
- 12 Sleeping Venus

Follow the arrows to visit those artworks.

Take the stairs or the lift to go to Ground Floor.

It's very dark in these rooms.

Inside these rooms you can see some videos and listen to music.